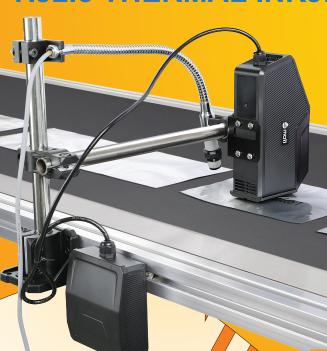

Distinctly Different Digital

**HP TIJ2.5 THERMAL INKJET PRINTER** 

**MOBILE/PAD APP CONTROL** 

- ALL-IN-ONE Easy to install
- MOBILE/PAD APP CONTROL
  Supports one key printing &
  quick setting
- HIGH QUALITY
  Automatic recognition and set the speed, self-adaptive temperature control, alternate nozzle printing
- TEXT PRINTING ONLY

## **Parameters:**

| Technology                  | HP TIJ 2.5 Thermal Inkjet Technology                                                          |
|-----------------------------|-----------------------------------------------------------------------------------------------|
| Resolution                  | Vertical: 600 dpi; Horizontal: 300 dpi                                                        |
| Communication Protocol      | Not available                                                                                 |
| Screen                      | 1.44 inches screen                                                                            |
| Dimensions                  | 182*55*95mm (Printer)                                                                         |
| Language                    | Chinese, English, Korean, Spanish, Japanese, French, German, Italian, Turkish                 |
| Keyboard                    | None                                                                                          |
| Counter                     | Ordinary counter, the carry bit source can be set flexibly                                    |
| Printing Height             | 12.7mm                                                                                        |
| Printing Speed              | Up to 60m/min                                                                                 |
| Barcode printing            | Not available                                                                                 |
| Date Format                 | The date format can be set flexibly                                                           |
| Interface                   | Cable box interface: alarm kit, photocell, encoder, I/O (2 inputs 2 outputs), RS232, ethernet |
|                             | DC interface: power cable                                                                     |
|                             | Terminal block interface (power supply)                                                       |
| Ink Management              | Recognize the ink type and choose the most suitable parameters automatically                  |
|                             | Only original HP cartridges are supported; Automatic measurement system for ink consumption.  |
| Set up                      | Equipped with standard side printing/down printing bracket. Optional Spring-back mechanism.   |
| Environment<br>Requirements | Operating environment: -10 +55 ;                                                              |
|                             | Storage environment: 20 +70 ;                                                                 |
| Input Power                 | AC 100-240V/50-60Hz                                                                           |
| Output Power                | 24.0V 1.5A, 36W                                                                               |
| Product Certification       | CE, FCC                                                                                       |
|                             |                                                                                               |