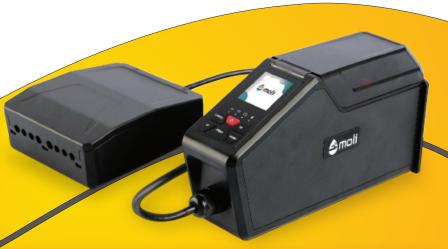

Distinctly Different Digital

**HP TIJ2.5 THERMAL INKJET PRINTER** 

**MOBILE/PAD APP CONTROL** 

- ALL-IN-ONE Easy to install
- MOBILE/PAD APP CONTROL
  Supports one key printing &
  quick setting
- HIGH QUALITY
  Automatic recognition and set the speed, self-adaptive temperature control, alternate nozzle printing
- TEXT PRINTING ONLY

## **Parameters:**

| Technology                  | HP TIJ 2.5 Thermal Inkjet Technology                                                          |
|-----------------------------|-----------------------------------------------------------------------------------------------|
| Resolution                  | Vertical: 600 dpi; Horizontal: 300 dpi                                                        |
| Communication Protocol      | Not available                                                                                 |
| Screen                      | 1.44 inches screen                                                                            |
| Dimensions                  | 182*55*95mm (Printer)                                                                         |
| Language                    | Chinese, English, Korean, Spanish, Japanese, French, German, Italian, Turkish                 |
| Keyboard                    | None                                                                                          |
| Counter                     | Ordinary counter, the carry bit source can be set flexibly                                    |
| Printing Height             | 12.7mm                                                                                        |
| Printing Speed              | Up to 60m/min                                                                                 |
| Barcode printing            | Not available                                                                                 |
| Date Format                 | The date format can be set flexibly                                                           |
| Interface                   | Cable box interface: alarm kit, photocell, encoder, I/O (2 inputs 2 outputs), RS232, ethernet |
|                             | DC interface: power cable                                                                     |
|                             | Terminal block interface (power supply)                                                       |
| Ink Management              | Recognize the ink type and choose the most suitable parameters automatically                  |
|                             | Only original HP cartridges are supported; Automatic measurement system for ink consumption.  |
| Set up                      | Equipped with standard side printing/down printing bracket. Optional Spring-back mechanism.   |
| Environment<br>Requirements | Operating environment: -10 +55 ;                                                              |
|                             | Storage environment: 20 +70 ;                                                                 |
| Input Power                 | AC 100-240V/50-60Hz                                                                           |
| Output Power                | 24.0V 1.5A, 36W                                                                               |
| Product Certification       | CE, FCC                                                                                       |
|                             |                                                                                               |