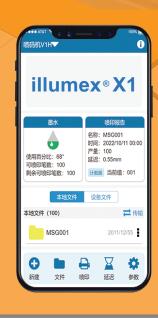

Distinctly Different Digital

**HP TIJ2.5 THERMAL INKJET PRINTER** 

**MOBILE/PAD APP CONTROL** 

- ALL-IN-ONE Easy to install
- MOBILE/PAD APP CONTROL
  Supports one key printing &
  quick setting
- HIGH QUALITY
  Automatic recognition and set the speed, self-adaptive temperature control, alternate nozzle printing
- TEXT PRINTING ONLY

## **Parameters:**

| Technology                  | HP TIJ 2.5 Thermal Inkjet Technology                                                          |
|-----------------------------|-----------------------------------------------------------------------------------------------|
| Resolution                  | Vertical: 600 dpi; Horizontal: 300 dpi                                                        |
| Communication Protocol      | Not available                                                                                 |
| Screen                      | 1.44 inches screen                                                                            |
| Dimensions                  | 182*55*95mm (Printer)                                                                         |
| Language                    | Chinese, English, Korean, Spanish, Japanese, French, German, Italian, Turkish                 |
| Keyboard                    | None                                                                                          |
| Counter                     | Ordinary counter, the carry bit source can be set flexibly                                    |
| Printing Height             | 12.7mm                                                                                        |
| Printing Speed              | Up to 60m/min                                                                                 |
| Barcode printing            | Not available                                                                                 |
| Date Format                 | The date format can be set flexibly                                                           |
| Interface                   | Cable box interface: alarm kit, photocell, encoder, I/O (2 inputs 2 outputs), RS232, ethernet |
|                             | DC interface: power cable                                                                     |
|                             | Terminal block interface (power supply)                                                       |
| Ink Management              | Recognize the ink type and choose the most suitable parameters automatically                  |
|                             | Only original HP cartridges are supported; Automatic measurement system for ink consumption.  |
| Set up                      | Equipped with standard side printing/down printing bracket. Optional Spring-back mechanism.   |
| Environment<br>Requirements | Operating environment: -10 +55 ;                                                              |
|                             | Storage environment: 20 +70 ;                                                                 |
| Input Power                 | AC 100-240V/50-60Hz                                                                           |
| Output Power                | 24.0V 1.5A, 36W                                                                               |
| Product Certification       | CE, FCC                                                                                       |
|                             |                                                                                               |